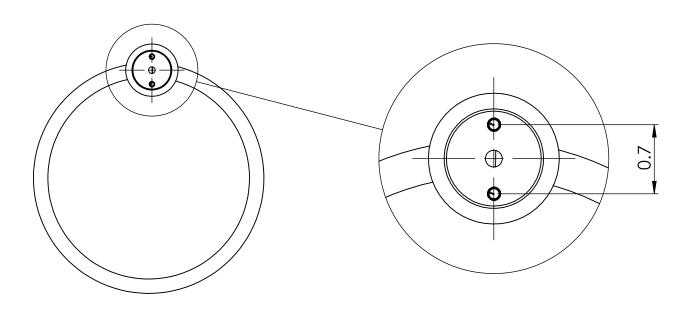

## Step 1: Drill holes in Wall for Backplate Mounting

Determine your desired location for installation and make a mark for the location . Make 2 marks where mounting screws will be placed as shown below. Mark for location of installation.Drill hole at each end of the marks.