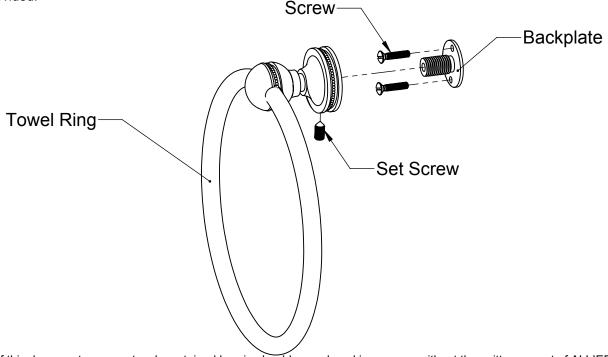

## Step 2: Attach Towel Ring to Backplate

Mount Backplate to desired location and screw them in placed. Then insert Towel Ring into Backplate and tighten with Set Screw provided.

No portion of this document or any artwork contained herein should reproduced in any way without the written conset of ALLIED BRASS INC.